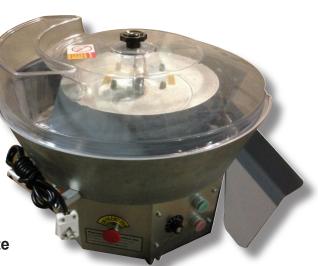

## Model PM-502

## **Standard Equipment and Features**

- » 24" Diameter bowl with moulding surface
- » Adjustable kneading stroke length
- » Hand feed or use under a divider
- » Sealed heavy duty ball bearings
- » Easy to clean removable bowl
- » Top in cast, anodized aluminum
- » Anti-adhesive process moulding surface
- » 1-Year Full Parts and Labor Warranty on site

## **Dimensions and Capacity**

- » Moulding bowl 24" diameter bowl
- » Capacity 1 oz. to 24 oz.
- » Output 400-700 pcs / hour
- » Motor Power Powerful 1/2 HP motor
- » Voltage 115 V
- » Net Weight 115 lbs.
- » Dimensions 29" x 26" x 20"